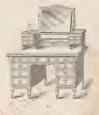

### THE "DAINTREY" TOILETS. SOUNDLY CONSTRUCTED, BEST FINISH THROUGHOUT

- (54) 4ft DRESSING TABLE, with large swing becalled glass micror, patent bears incorrected, two drawers in frieze, two jowel drawer mounts, carved gail scribed enrichments, best brass bandles, casters, Rec.
  - " Is White Pollshed Pine (Self Calors
- \$ 130f the pair 1 98.6 ...

NOTE .-

If Sft 0 95.

1/ aft. 6in # 195/-

- \$ 90. THE AR WASHSTAND SEPARATELY-THE TOILET TABLE. a 701- à 751-« 55/- + 58/6
  - 65/s à 70-0 37/6
- Can be made in any Wood or finished any color. Price upon application